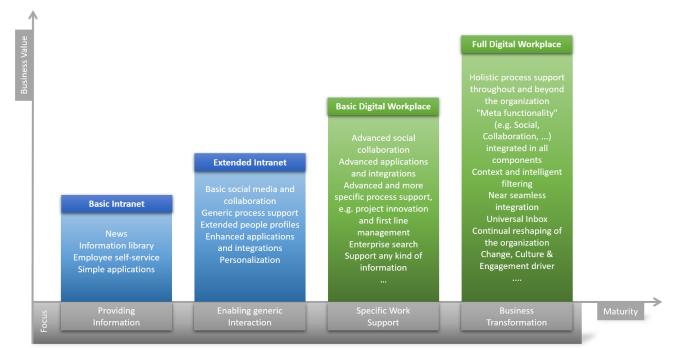

## From Intranet to Digital Workplace

| Intranet                                                                     | Digital Workplace                          |
|------------------------------------------------------------------------------|--------------------------------------------|
| Defined, limited scope                                                       | The sky is the limit                       |
| Defined responsibility within an existing structure                          | Creates a whole new discipline             |
| Little changes in way of working                                             | Requires a new way of thinking and working |
| Little changes to command and communication chain Enterprise 2.0 at its best |                                            |
| Operated within industrial age paradigms                                     | Transformation into a Digital Business     |